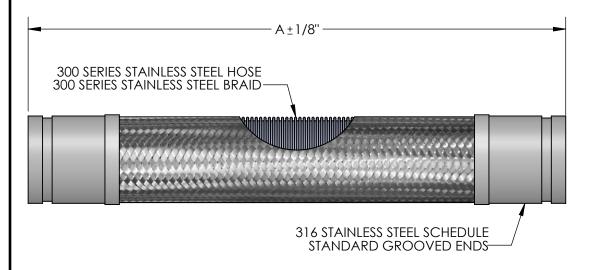

## MODEL FSUGSS2 GROOVED FLEXIBLE CONNECTOR ±2" MOVEMENT

| QTY | PART NUMBER | PIPE SIZE | Α       | BRAID  | PRESSURE<br>RATING (PSI)* | INTERMITTENT LATERAL OFFSET |
|-----|-------------|-----------|---------|--------|---------------------------|-----------------------------|
|     | FSUGSS20100 | 1"        | 19-1/8" | SINGLE | 300                       | ± 2"                        |
|     | FSUGSS20125 | 1-1/4"    | 19-5/8" | SINGLE | 300                       | ± 2"                        |
|     | FSUGSS20150 | 1-1/2"    | 22-1/8" | SINGLE | 300                       | ± 2"                        |
|     | FSUGSS20200 | 2"        | 22-3/8" | SINGLE | 300                       | ± 2"                        |
|     | FSUGSS20250 | 2-1/2"    | 24-3/8" | SINGLE | 300                       | ± 2"                        |
|     | FSUGSS20300 | 3"        | 25-1/4" | DOUBLE | 300                       | ± 2"                        |
|     | FSUGSS20400 | 4"        | 31-1/4" | DOUBLE | 300                       | ± 2"                        |
|     | FSUGSS20500 | 5"        | 28-3/4" | DOUBLE | 300                       | ± 2"                        |
|     | FSUGSS20600 | 6"        | 33-3/4" | DOUBLE | 300                       | ± 2"                        |
|     | FSUGSS20800 | 8"        | 37-3/4" | DOUBLE | 175                       | ± 2"                        |
|     | FSUGSS21000 | 10"       | 36-5/8" | DOUBLE | 175                       | ± 2"                        |
|     | FSUGSS21200 | 12"       | 38-5/8" | DOUBLE | 175                       | ± 2"                        |

SUITABLE FOR USE IN DRY PIPE SYSTEMS TEMPERATURES TO -40°F

NOTE: 4", 5", & 6" SIZES RATED FOR HIGH-PRESSURE