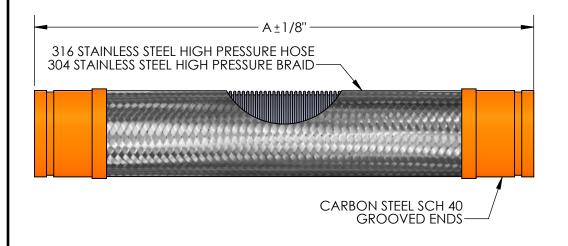

## MODEL FSUGHP8 HIGH PRESSURE GROOVED FLEXIBLE CONNECTOR $\pm 8$ " MOVEMENT

| QTY | PART NUMBER | PIPE SIZE | Α       | BRAID  | PRESSURE<br>RATING (PSI)* | INTERMITTENT LATERAL OFFSET |
|-----|-------------|-----------|---------|--------|---------------------------|-----------------------------|
|     | FSUGHP80400 | 4"        | 54-3/4" | DOUBLE | 300                       | ±8"                         |
|     | FSUGHP80500 | 5"        | 50-1/4" | DOUBLE | 300                       | ±8"                         |
|     | FSUGHP80600 | 6"        | 59-1/4" | DOUBLE | 300                       | ±8"                         |

SUITABLE FOR USE IN DRY PIPE SYSTEMS TEMPERATURES TO -40°F.

\*FOR SAFE WORKING PRESSURE ABOVE 70°F, MULTIPLY THE PRESSURE SHOWN AT 70°F TIMES THE CORRECTION FACTOR OF THE REQUIRED TEMPERATURE.

| TEMPERATURE (°F) | FACTOR |
|------------------|--------|
| 70               | 1.0    |
| 200              | .91    |
| 300              | .85    |
| 400              | .78    |
| 500              | .77    |
| 600              | .76    |